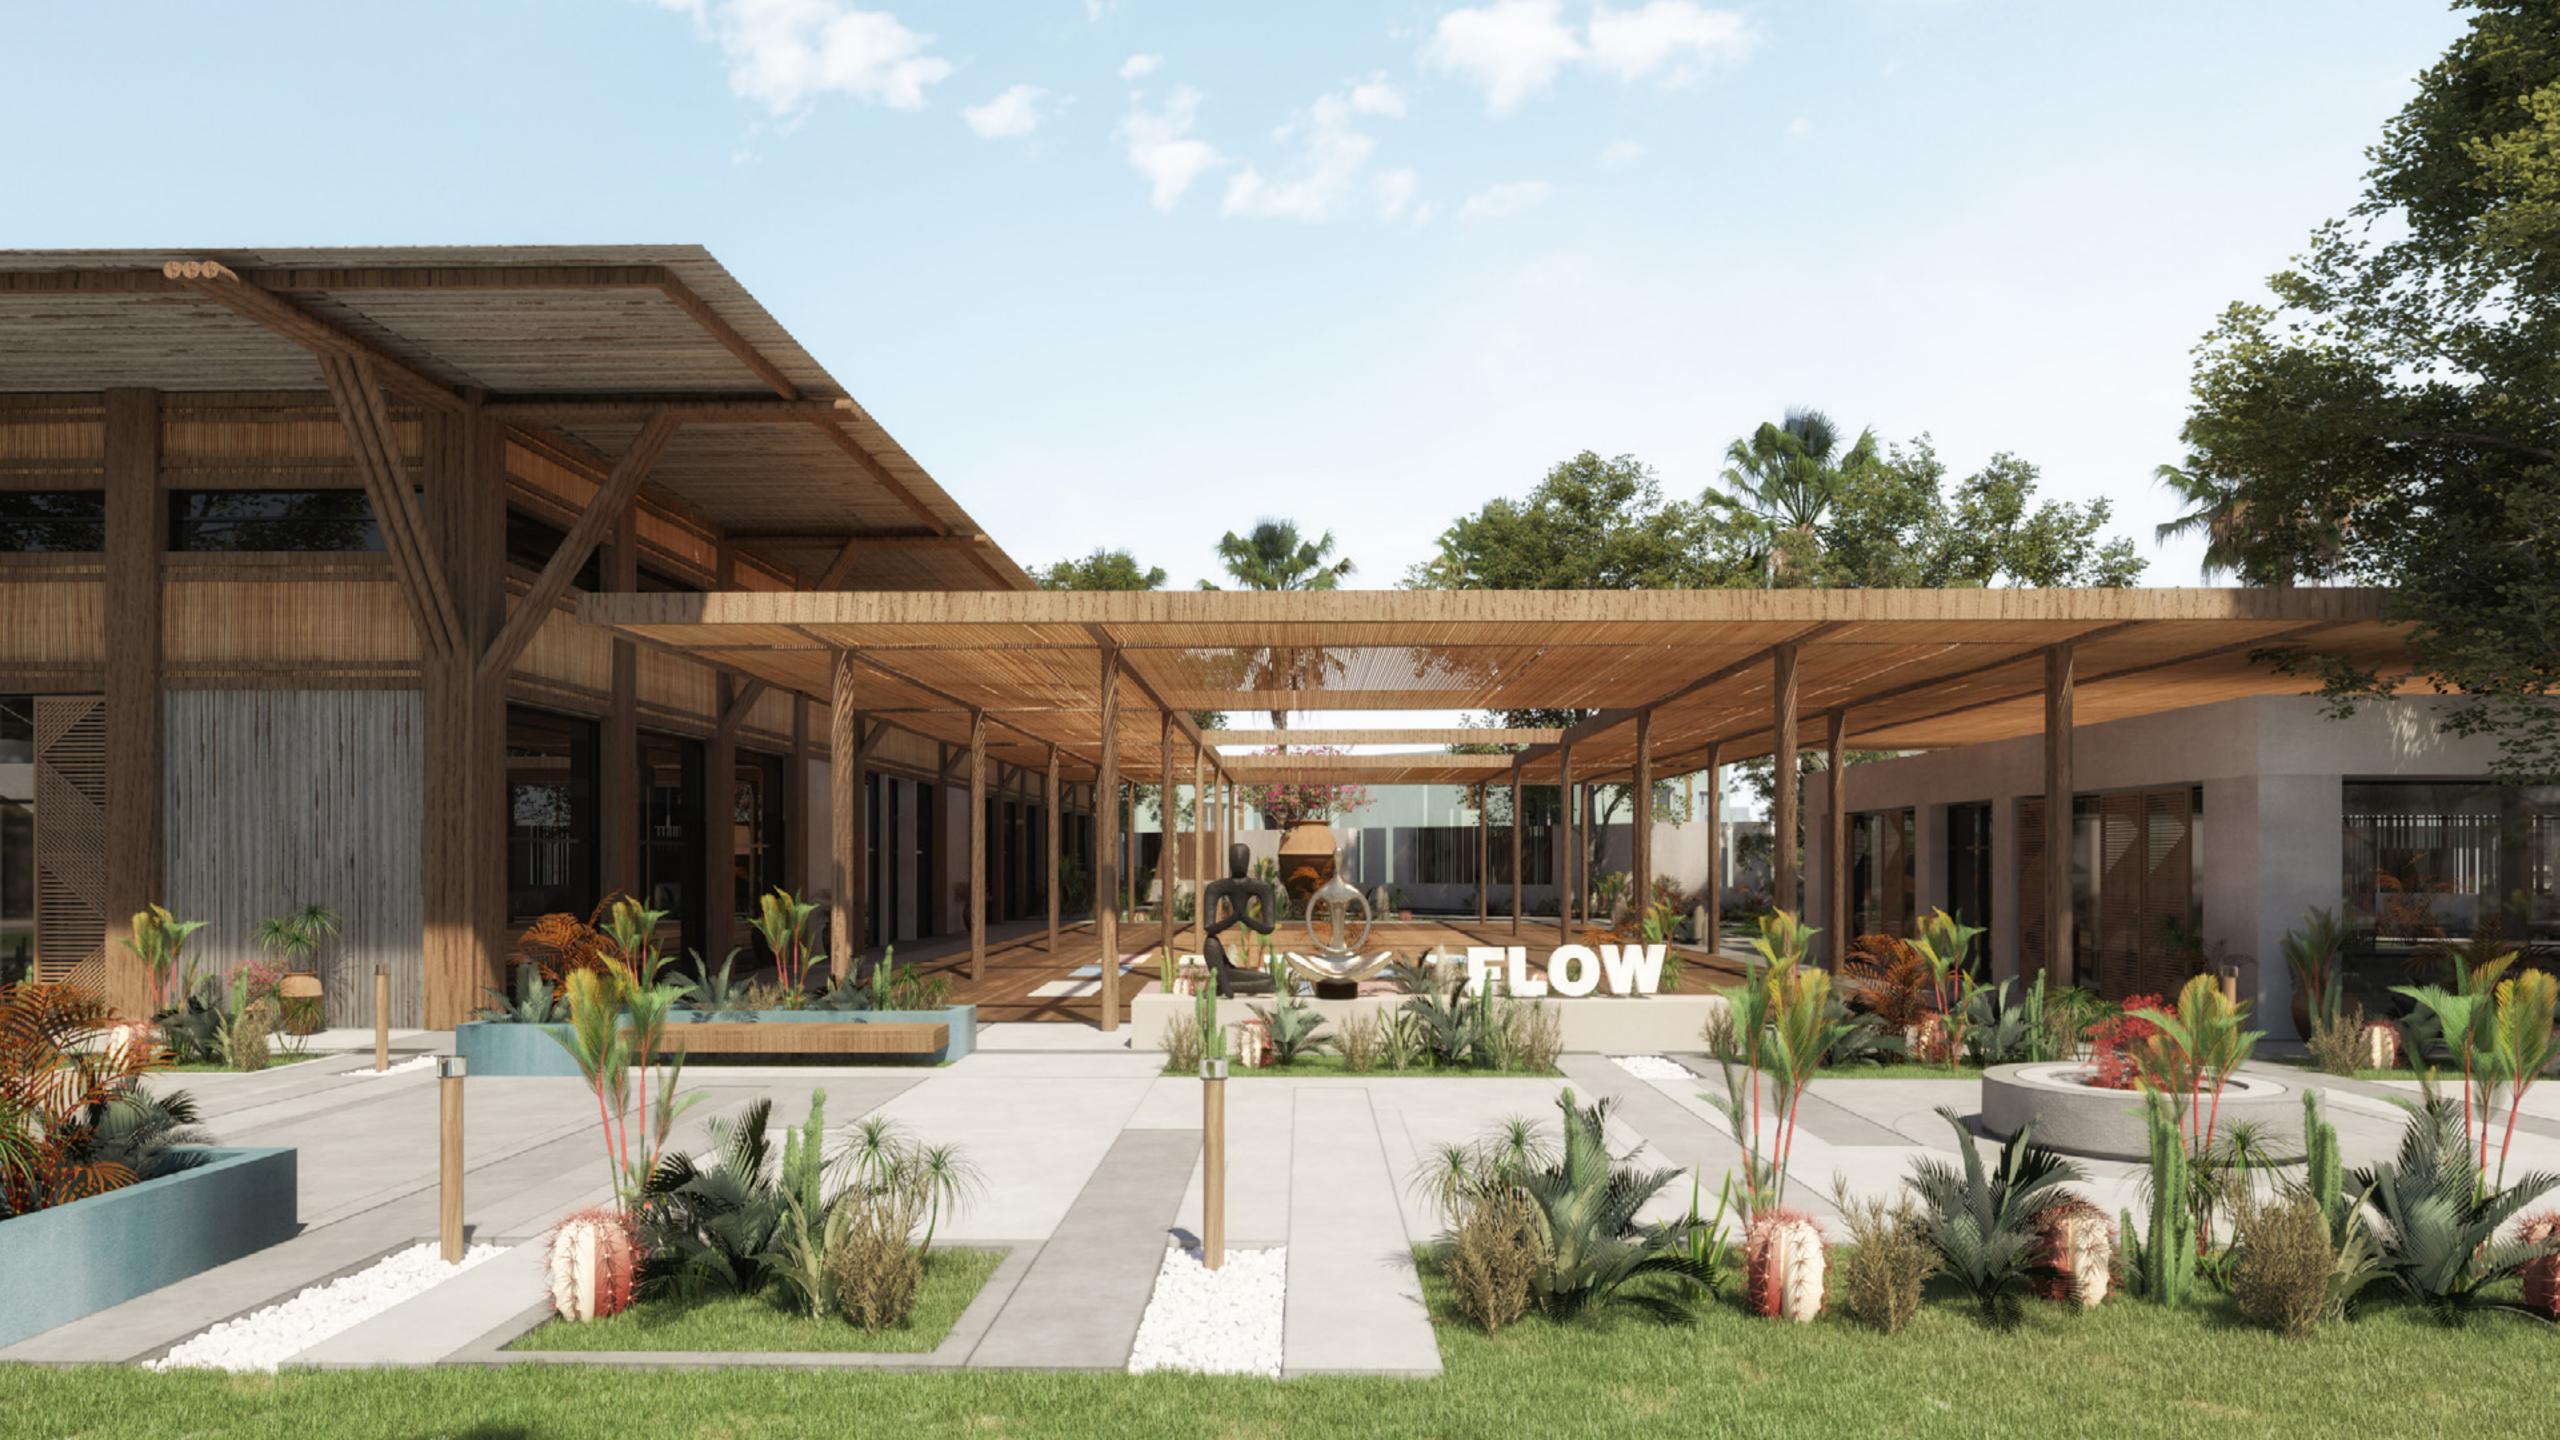

# ELEMENTS OF PLAYA

- Playa Downtown
  - The Village
  - Hotel
- Playa Sporting Club
- Cable Park
- Spine & Ring Road
- Promenade

#### PLAYA DOWNTOWN

- 63 ACRES
- VILLAGE & CABLE PARK HIGHER THAN THE REST OF THE PROJECT WITH 6M.
- RETAIL, OFFICES, RESTAURANTS & COFFEE SHOPS