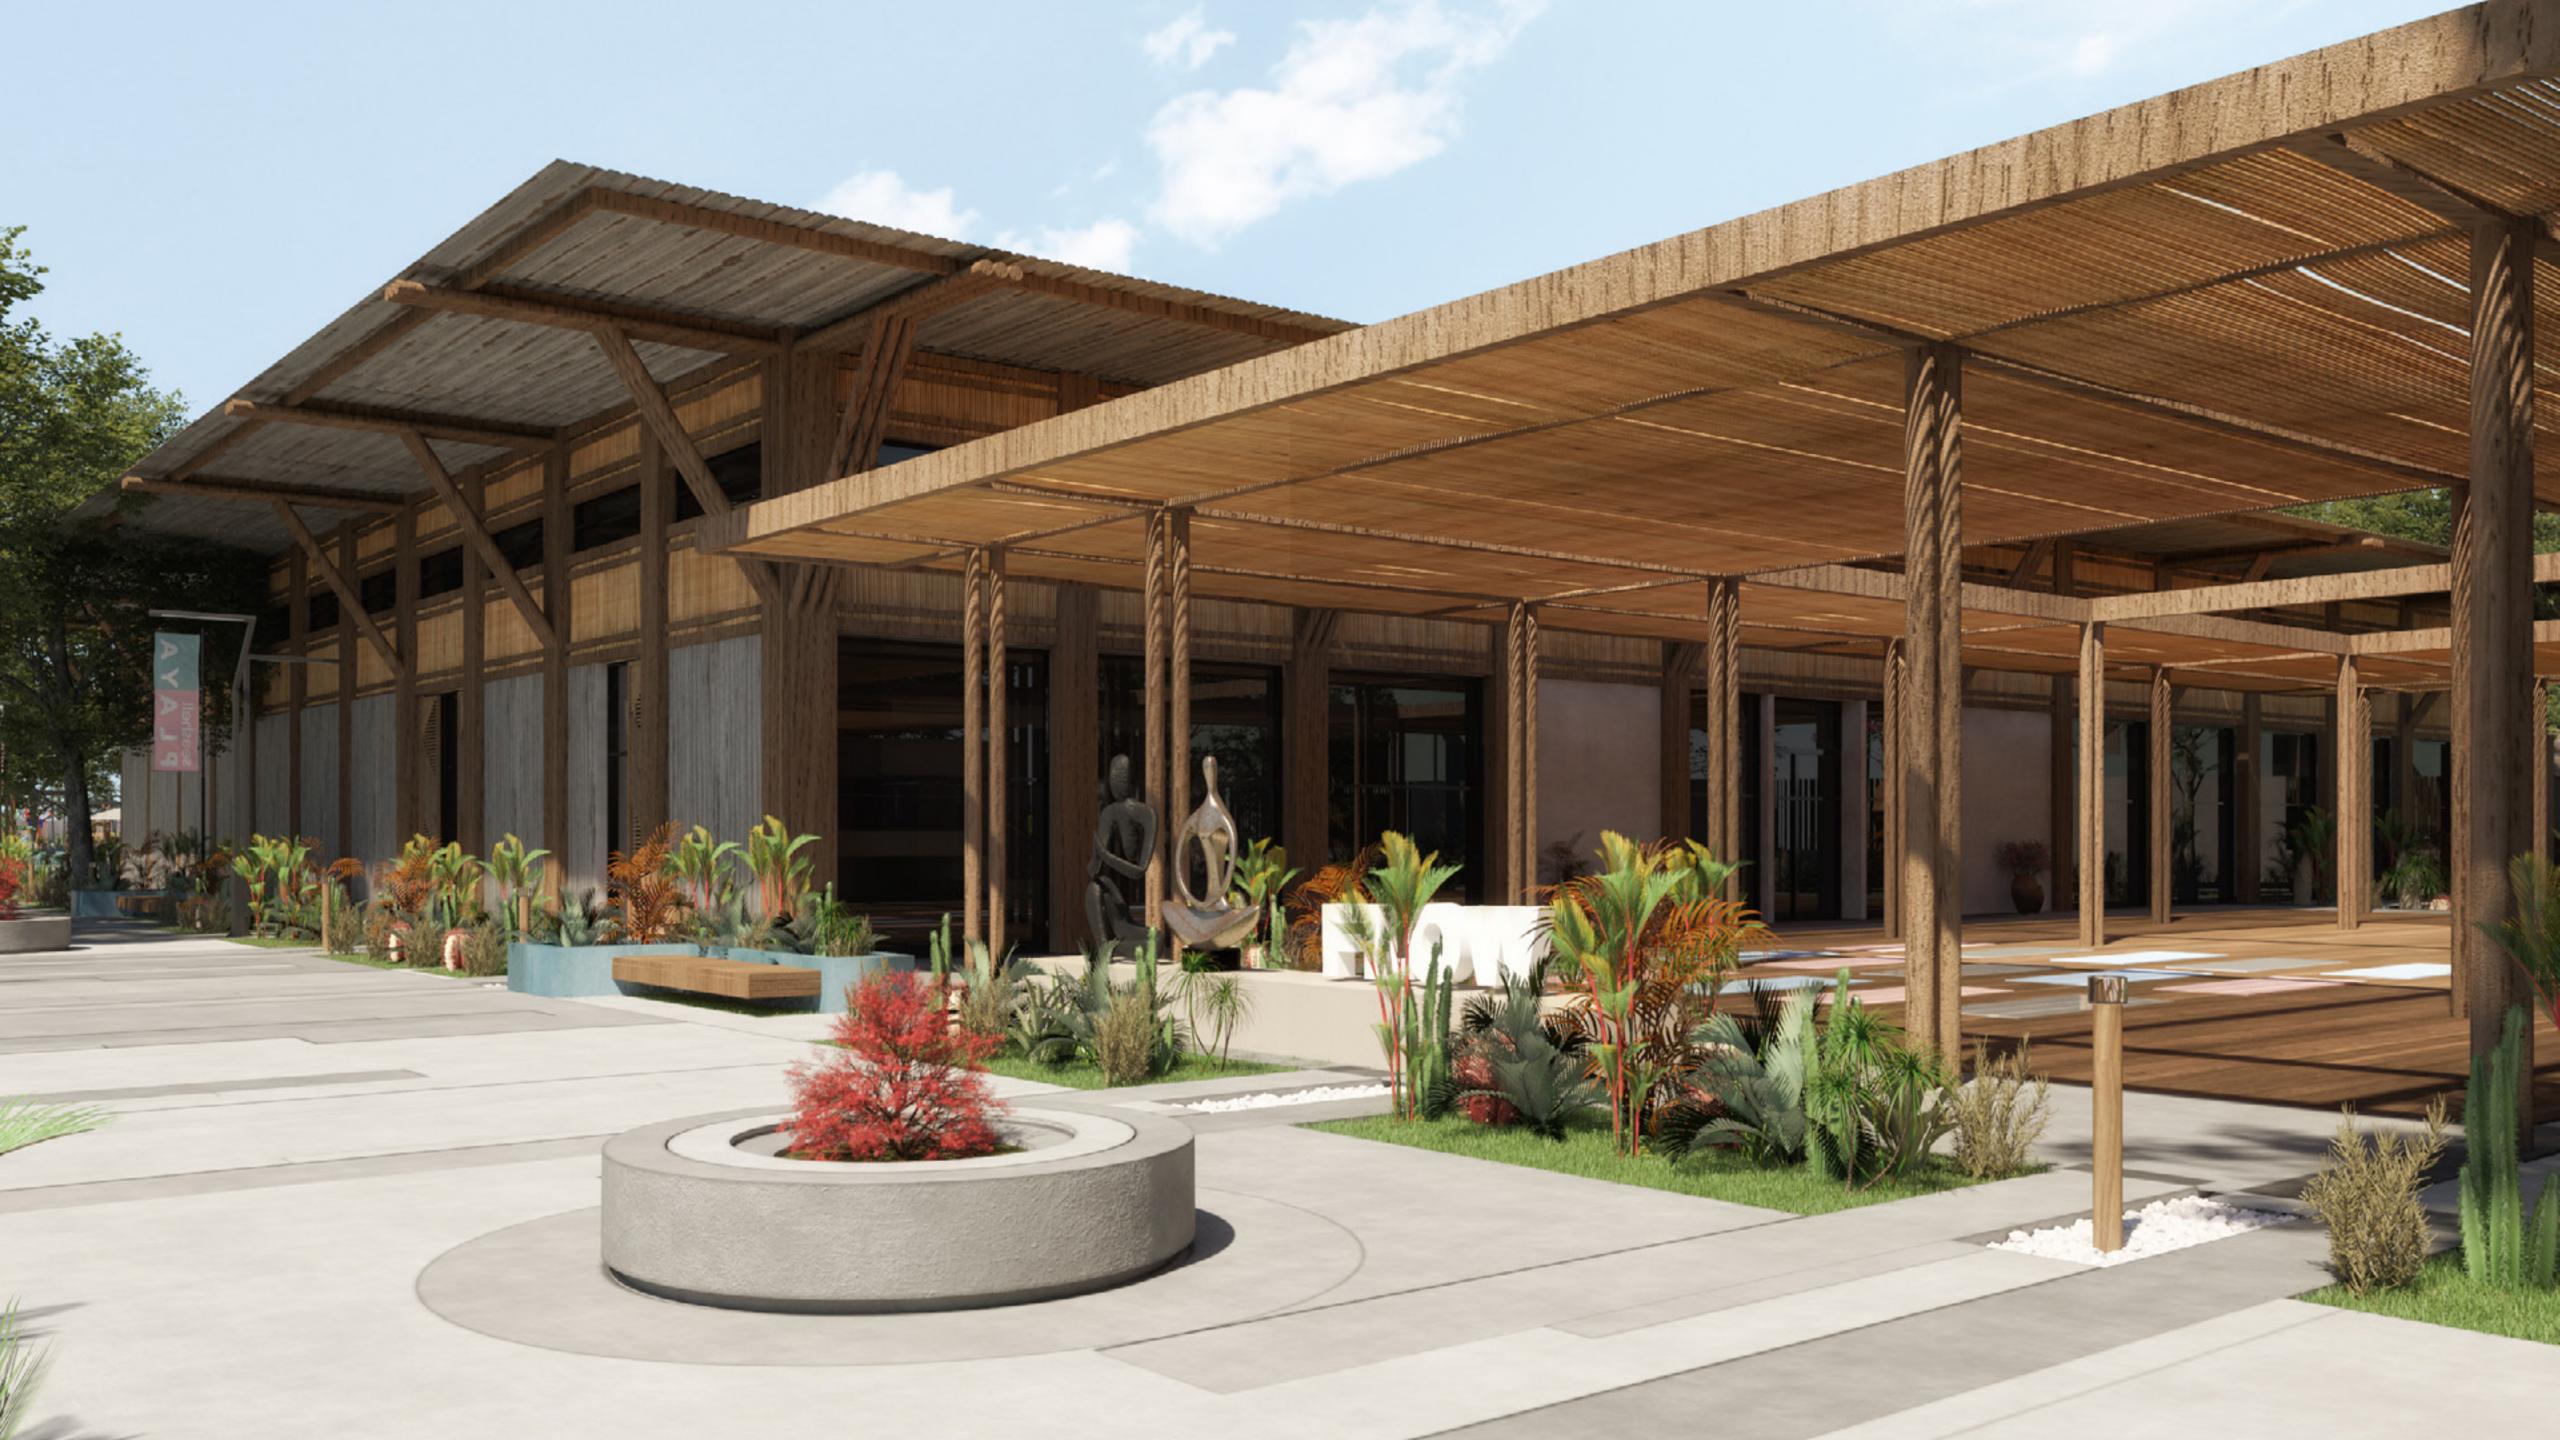

# ELEMENTS OF PLAYA

- Playa Downtown
  - The Village
  - Hotel
- Playa Sporting Club
- Cable Park
- Spine & Ring Road
- Promenade

#### PLAYA DOWNTOWN

- 63 ACRES
- VILLAGE & CABLE PARK HIGHER THAN THE REST OF THE PROJECT WITH 6M.
- RETAIL, OFFICES, RESTAURANTS & COFFEE SHOPS