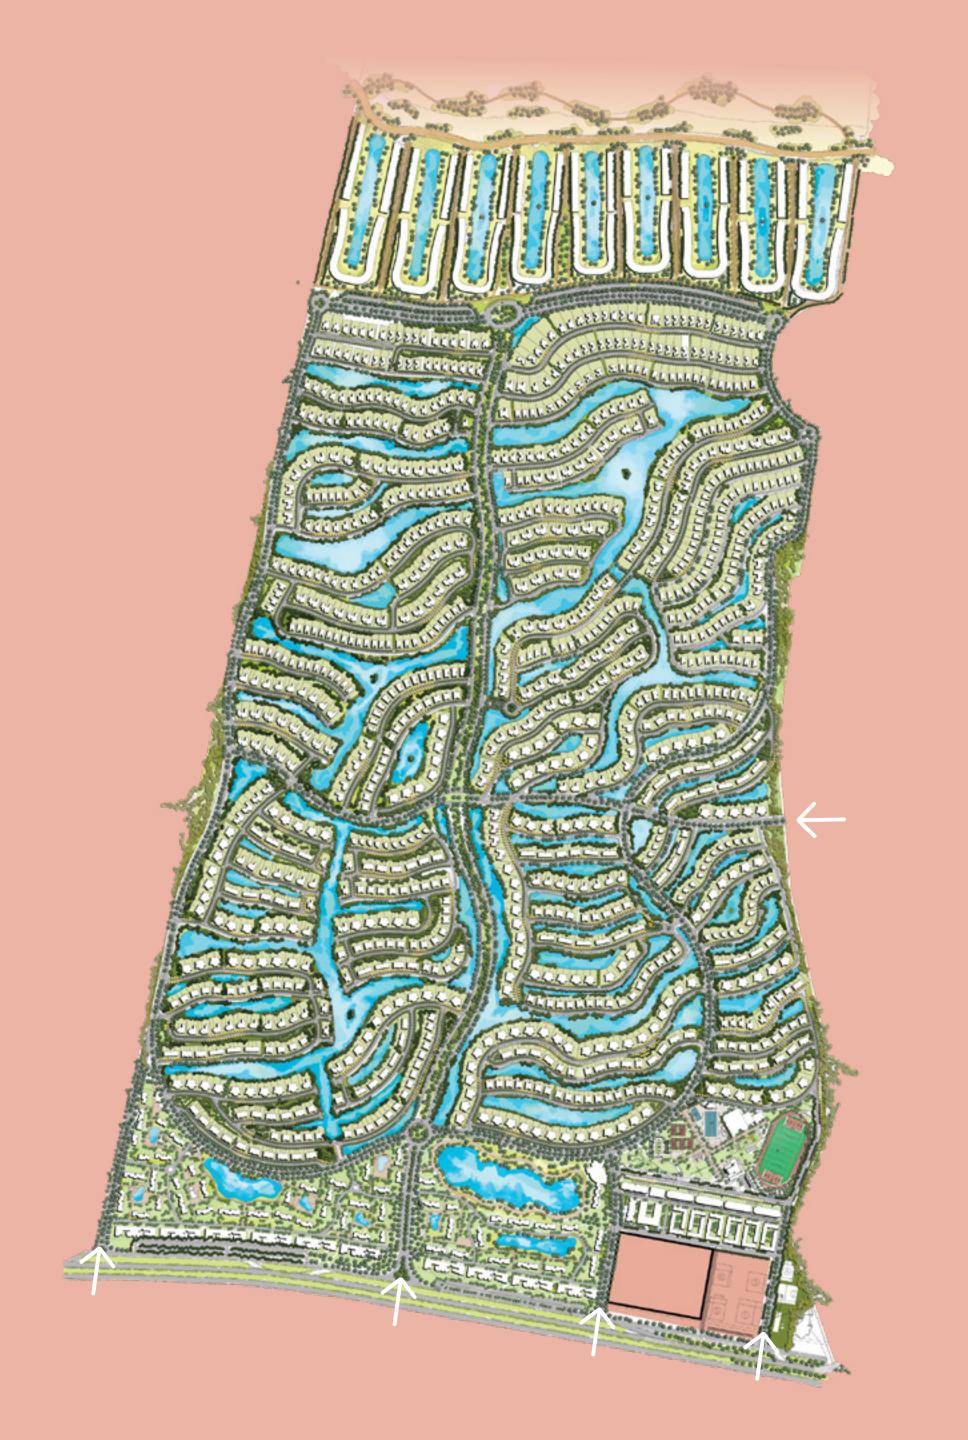

### ACCESSIBILITY

# SPINE & RING ROAD PROMENADE SPINE RING ROAD PLAYA SPORTING CLUB

## PROJECT DETAILS

• Size of project: Approx. 700 acres

• Number of Units: 2,000

• Footprint: 12%

• Ring road length: 6km

• Spine length: 2km

• **Elevations:** first row higher than cabins by 10m from ground floor.

• Length of beach: 1.5km

• Distance of beach to cabins: 200m

• Number of Entrances: 5