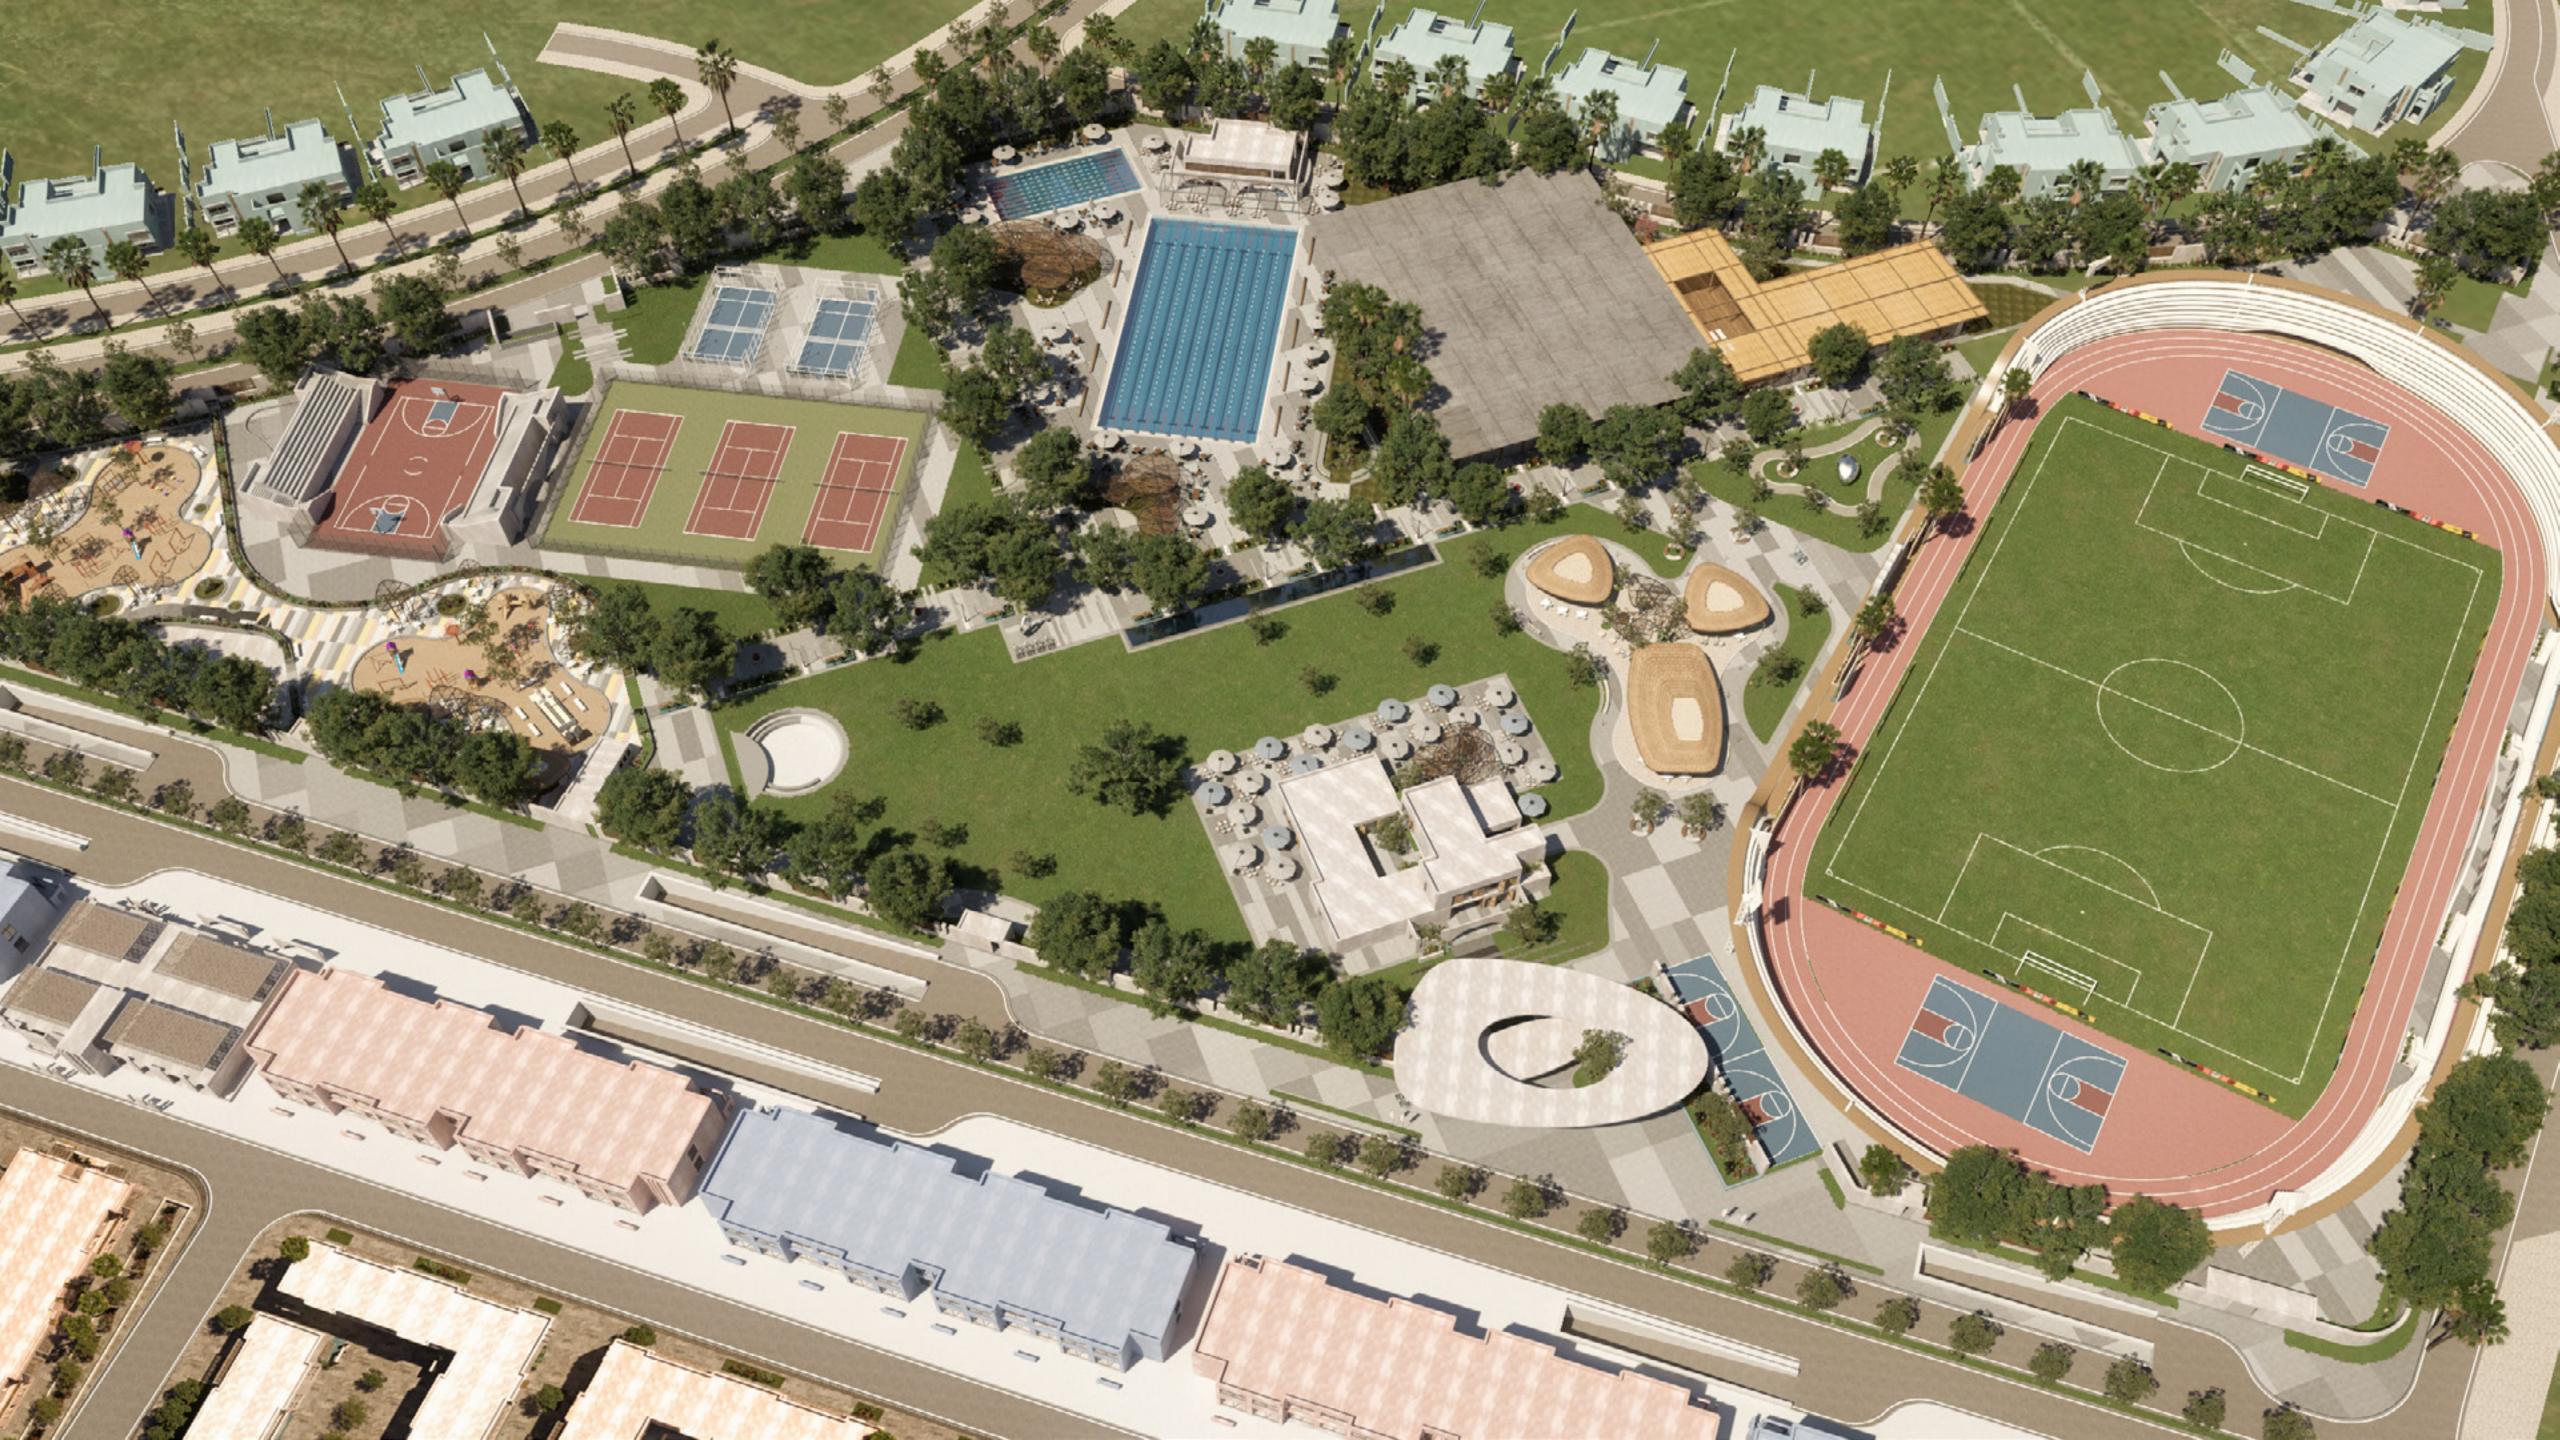

#### PLAYA SPORTING CLUB

Catered to its community's physical and mental health, Playa Sports Club brings diverse human experiences that go beyond international standards. The club is the perfect setting for fitness lovers, sports professionals, family members, children and seniors all together. From a world-class soccer field, a running track and squash courts to official clay and hard tennis courts, Playa Sports Club is summer fitness redefined by the sea, powered by expert coaches and certified global academies.

#### 15 ACRES | SPORTS ACADEMIES