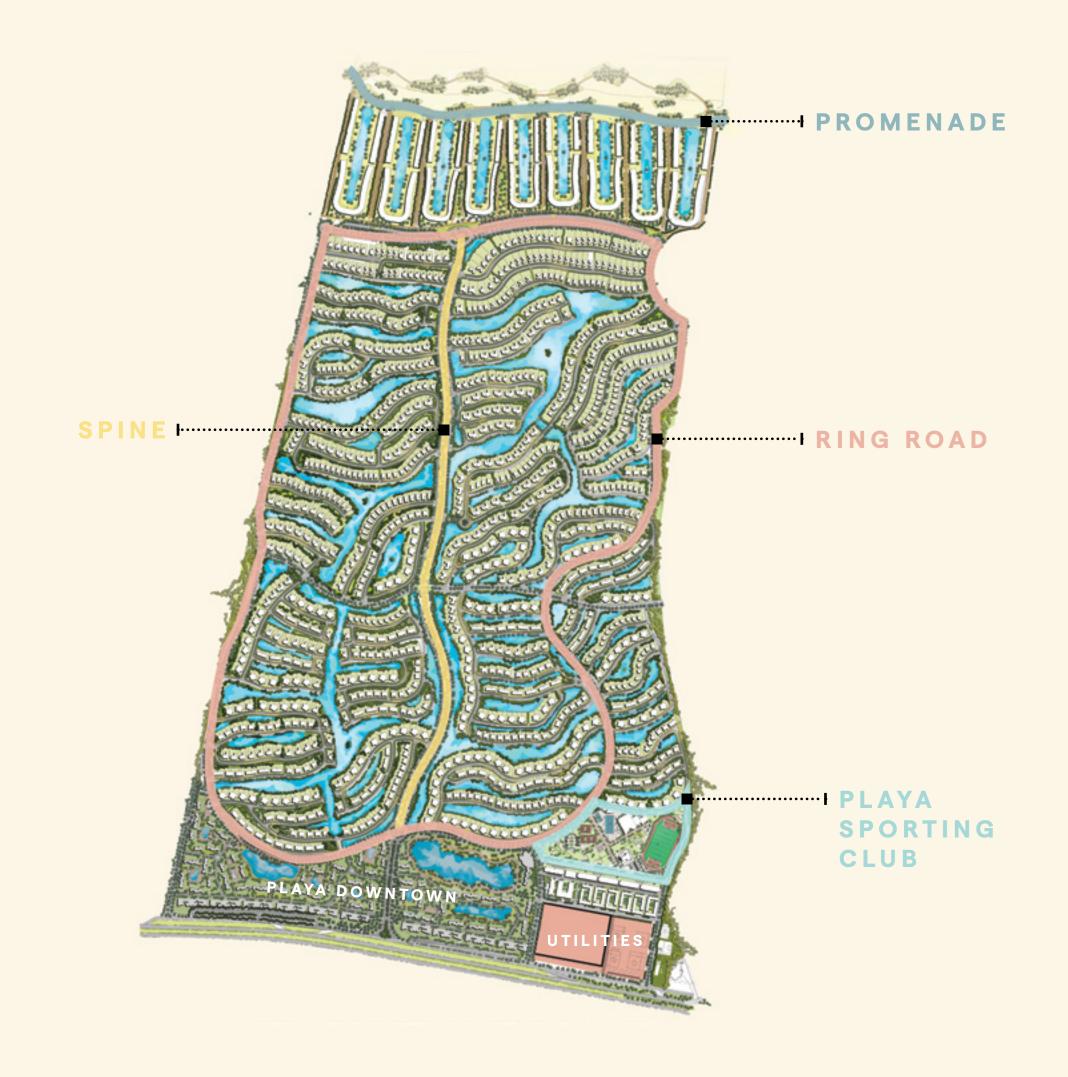

# SPINE & RING ROAD PROMENADE SPINE RING ROAD PLAYA SPORTING CLUB

## PROJECT DETAILS

• Size of project: Approx. 700 acres

• Number of Units: 2,000

• Footprint: 12%

• Ring road length: 6km

• Spine length: 2km

• **Elevations:** first row higher than cabins by 10m from ground floor.

• Length of beach: 1.5km

• Distance of beach to cabins: 200m

• Number of Entrances: 5