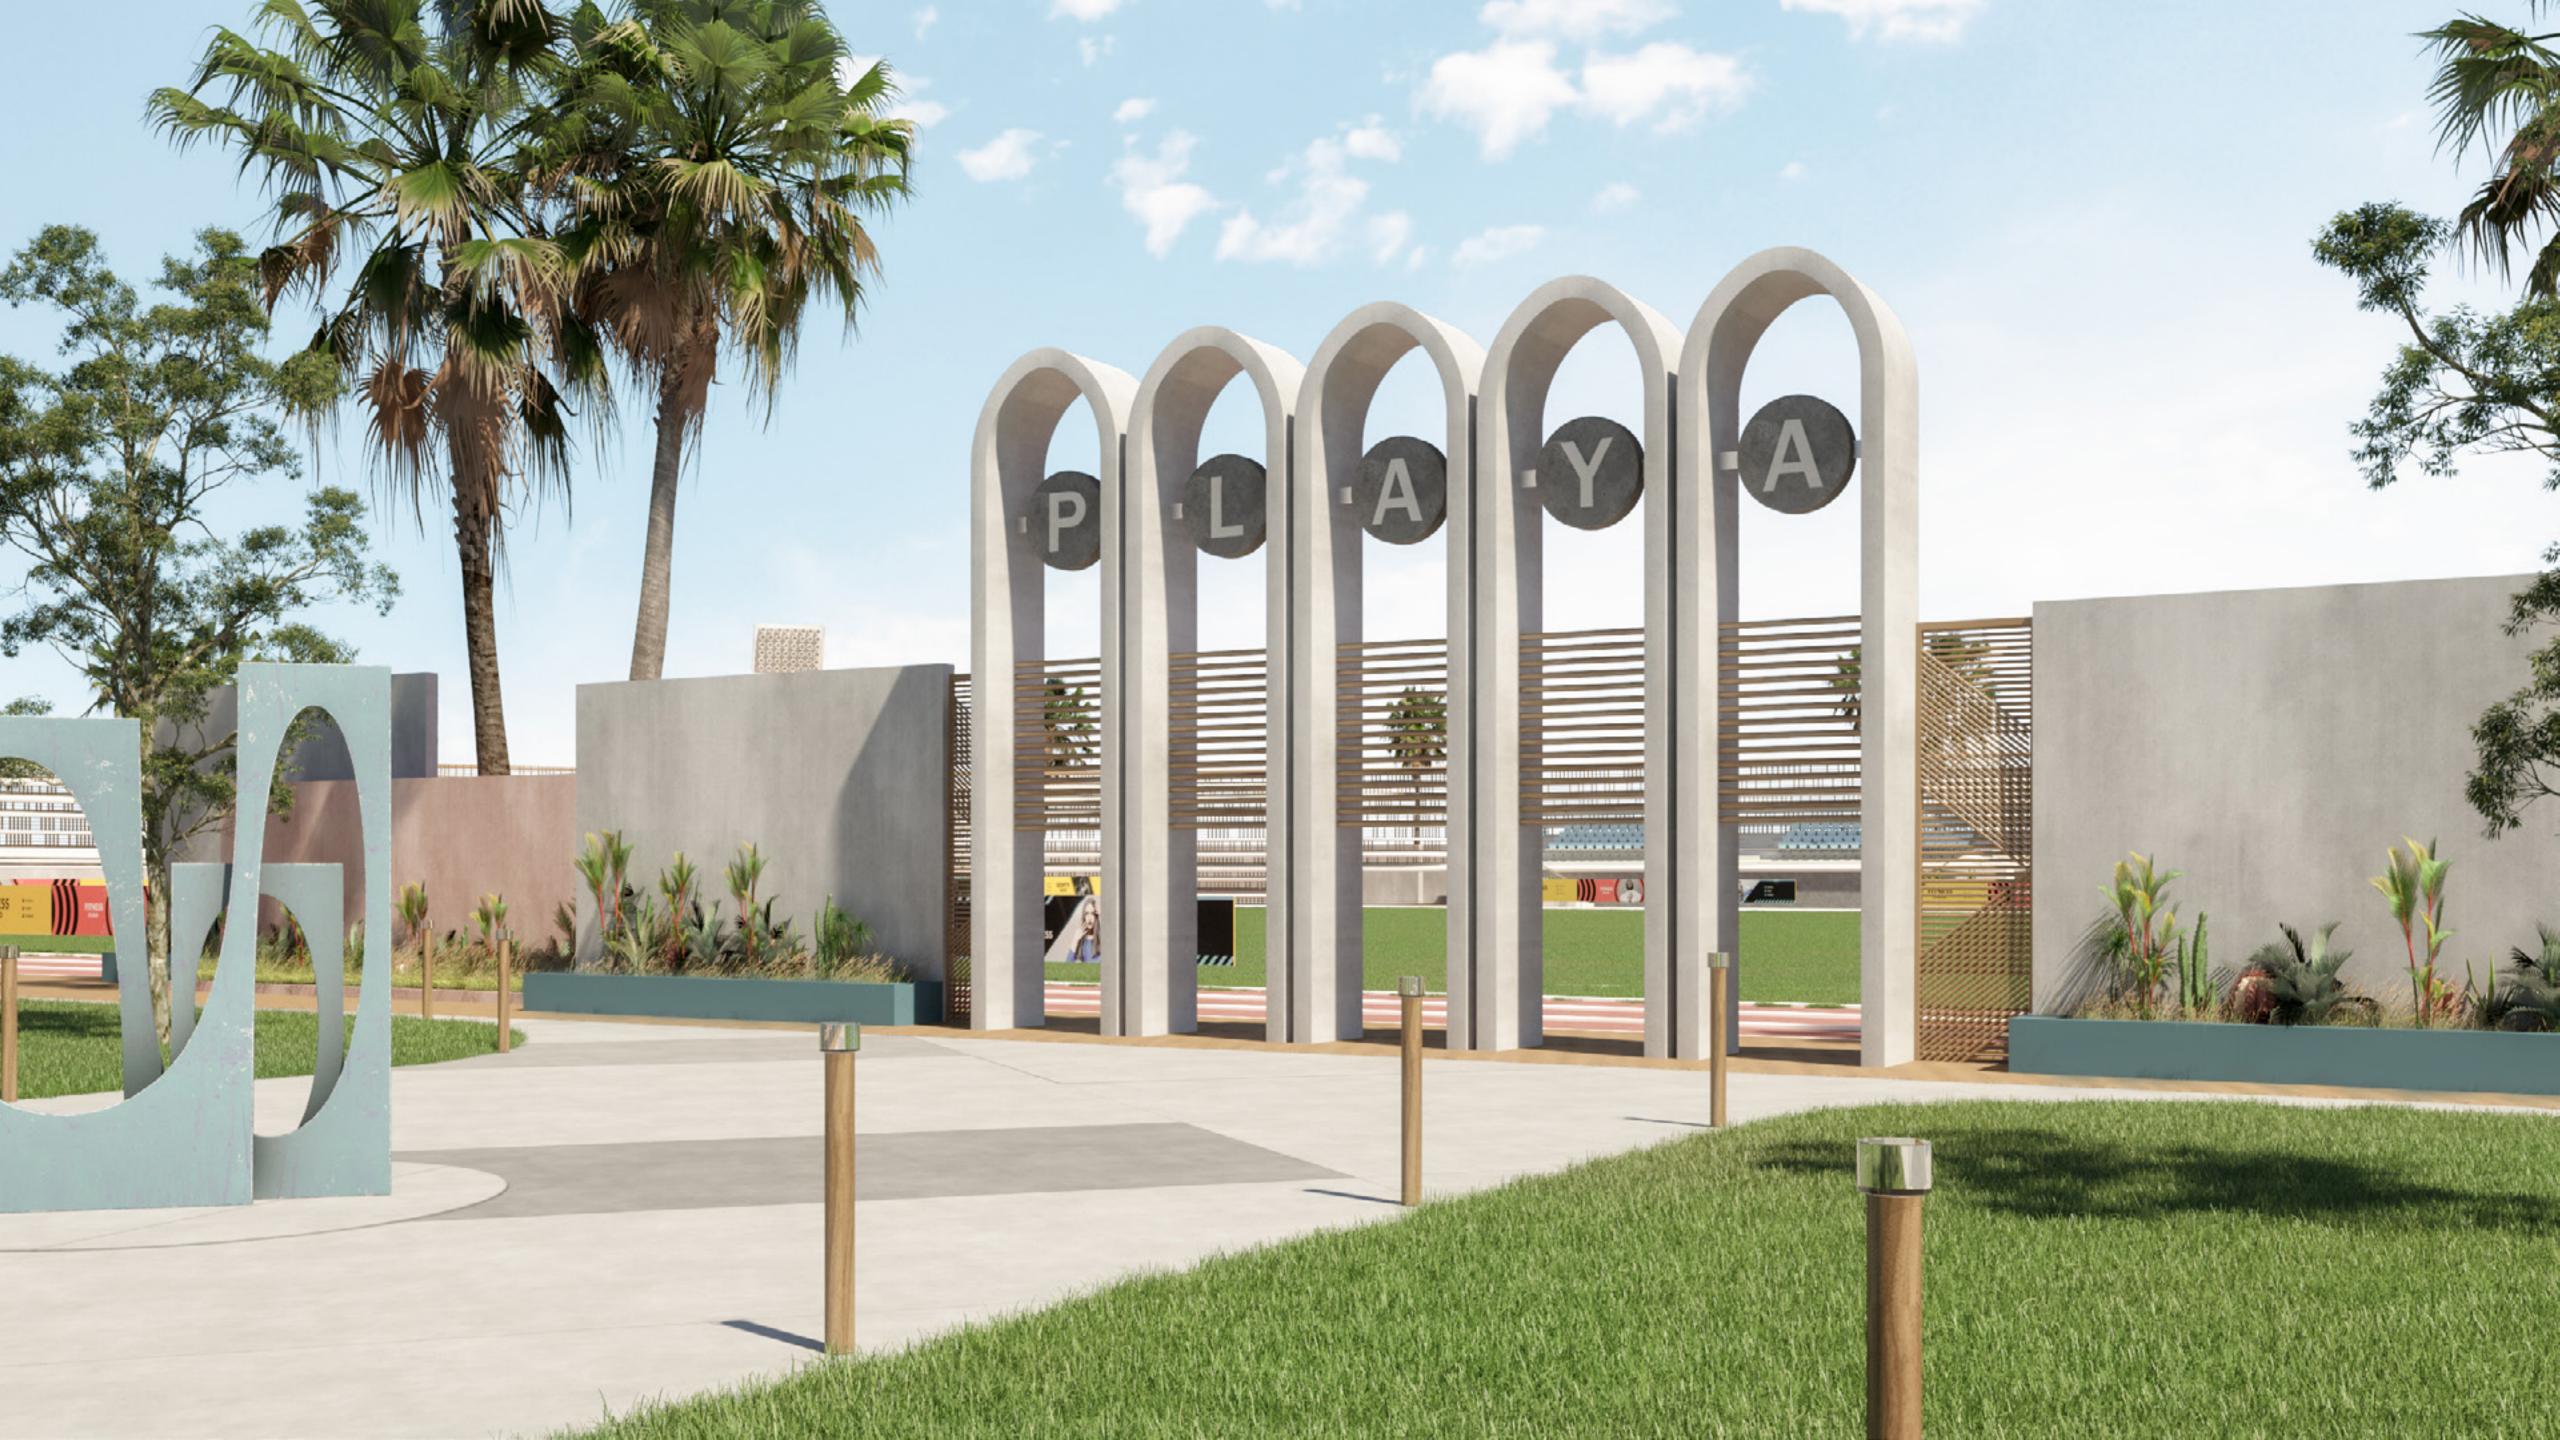

• Length of beach: 1.5km

• Distance of beach to cabins: 200m

• Number of Entrances: 5

## PLAYA HIGHLIGHTS

- A strategic location boasting the clearest shore in the North Coast and a 1.5 km crystalline beachfront
- Full-fledged services including a cutting-edge Club, a mixed-use business Village and a recreational Cable Park
- Flexible payment plans over 6 years
- A prime location with ideal proximity to established projects and rising new ones in the North Coast
- An exclusive community with a 12% footprint of flowing lakes and manicured landscapes
- Finished units with the highest in quality standards
- A lively pedestrian spine, designed to introduce unique experiences discovered on foot
- A convenient lifestyle thanks to an underground parking with designated spots