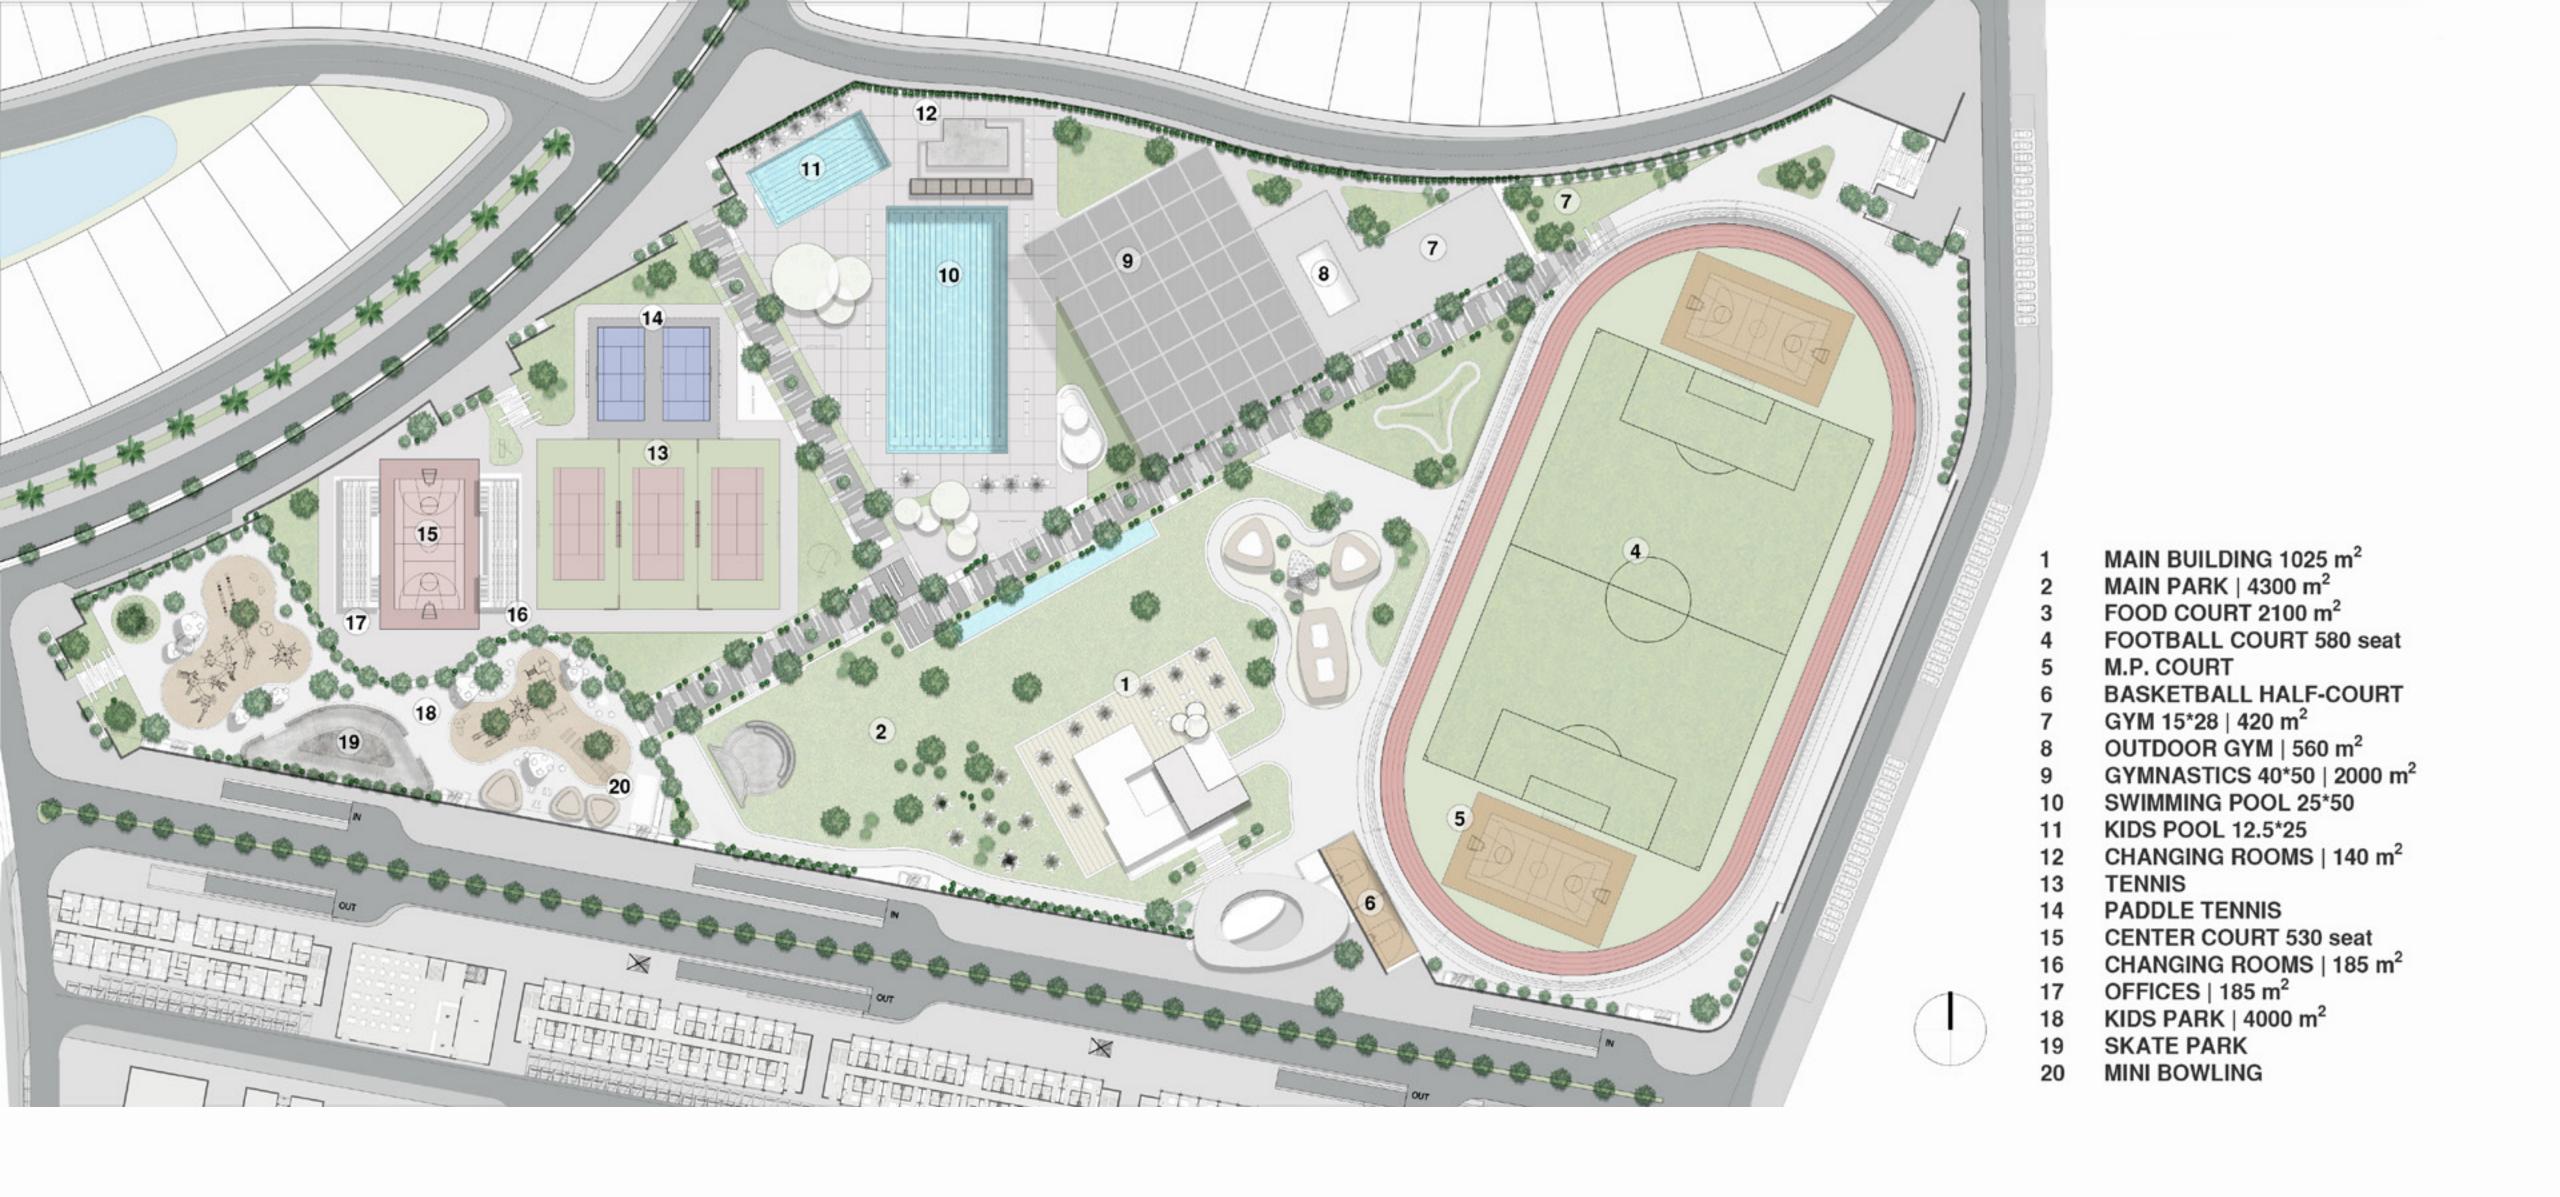

#### PLAYA SPORTING CLUB

Catered to its community's physical and mental health, Playa Sports Club brings diverse human experiences that go beyond international standards. The club is the perfect setting for fitness lovers, sports professionals, family members, children and seniors all together. From a world-class soccer field, a running track and squash courts to official clay and hard tennis courts, Playa Sports Club is summer fitness redefined by the sea, powered by expert coaches and certified global academies.

#### 15 ACRES | SPORTS ACADEMIES