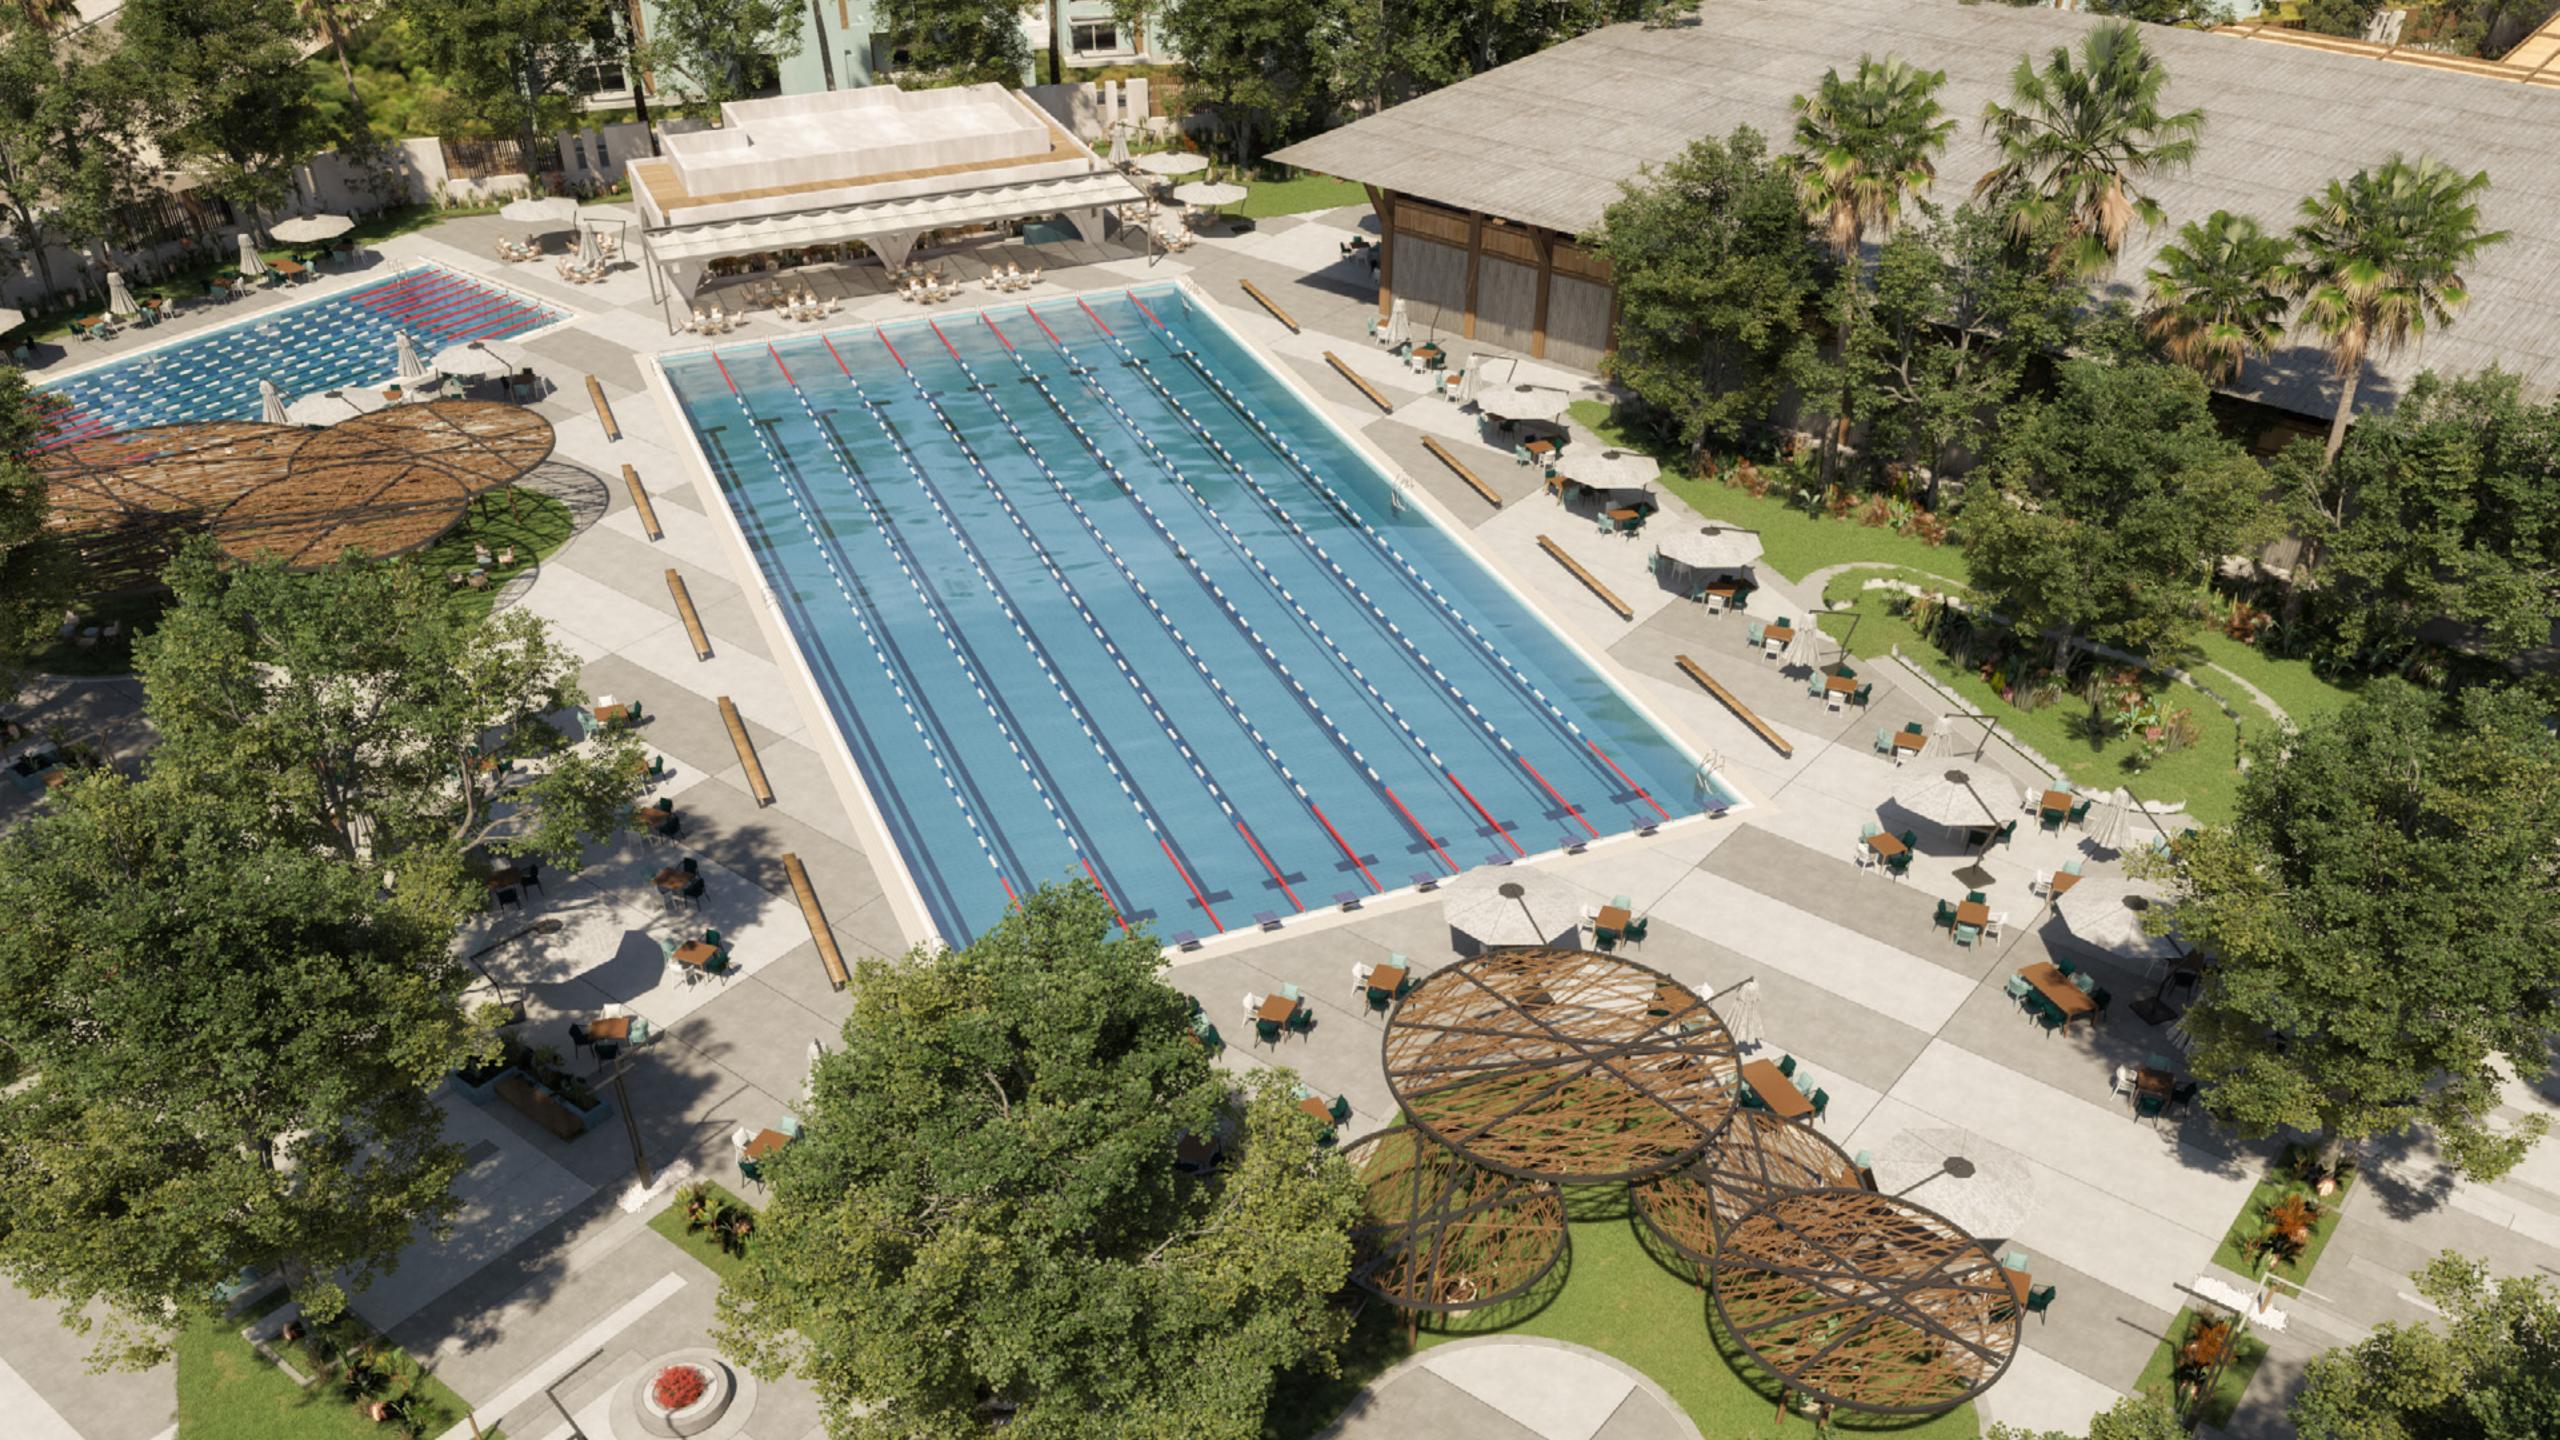

#### PLAYA SPORTING CLUB

Catered to its community's physical and mental health, Playa Sports Club brings diverse human experiences that go beyond international standards. The club is the perfect setting for fitness lovers, sports professionals, family members, children and seniors all together. From a world-class soccer field, a running track and squash courts to official clay and hard tennis courts, Playa Sports Club is summer fitness redefined by the sea, powered by expert coaches and certified global academies.