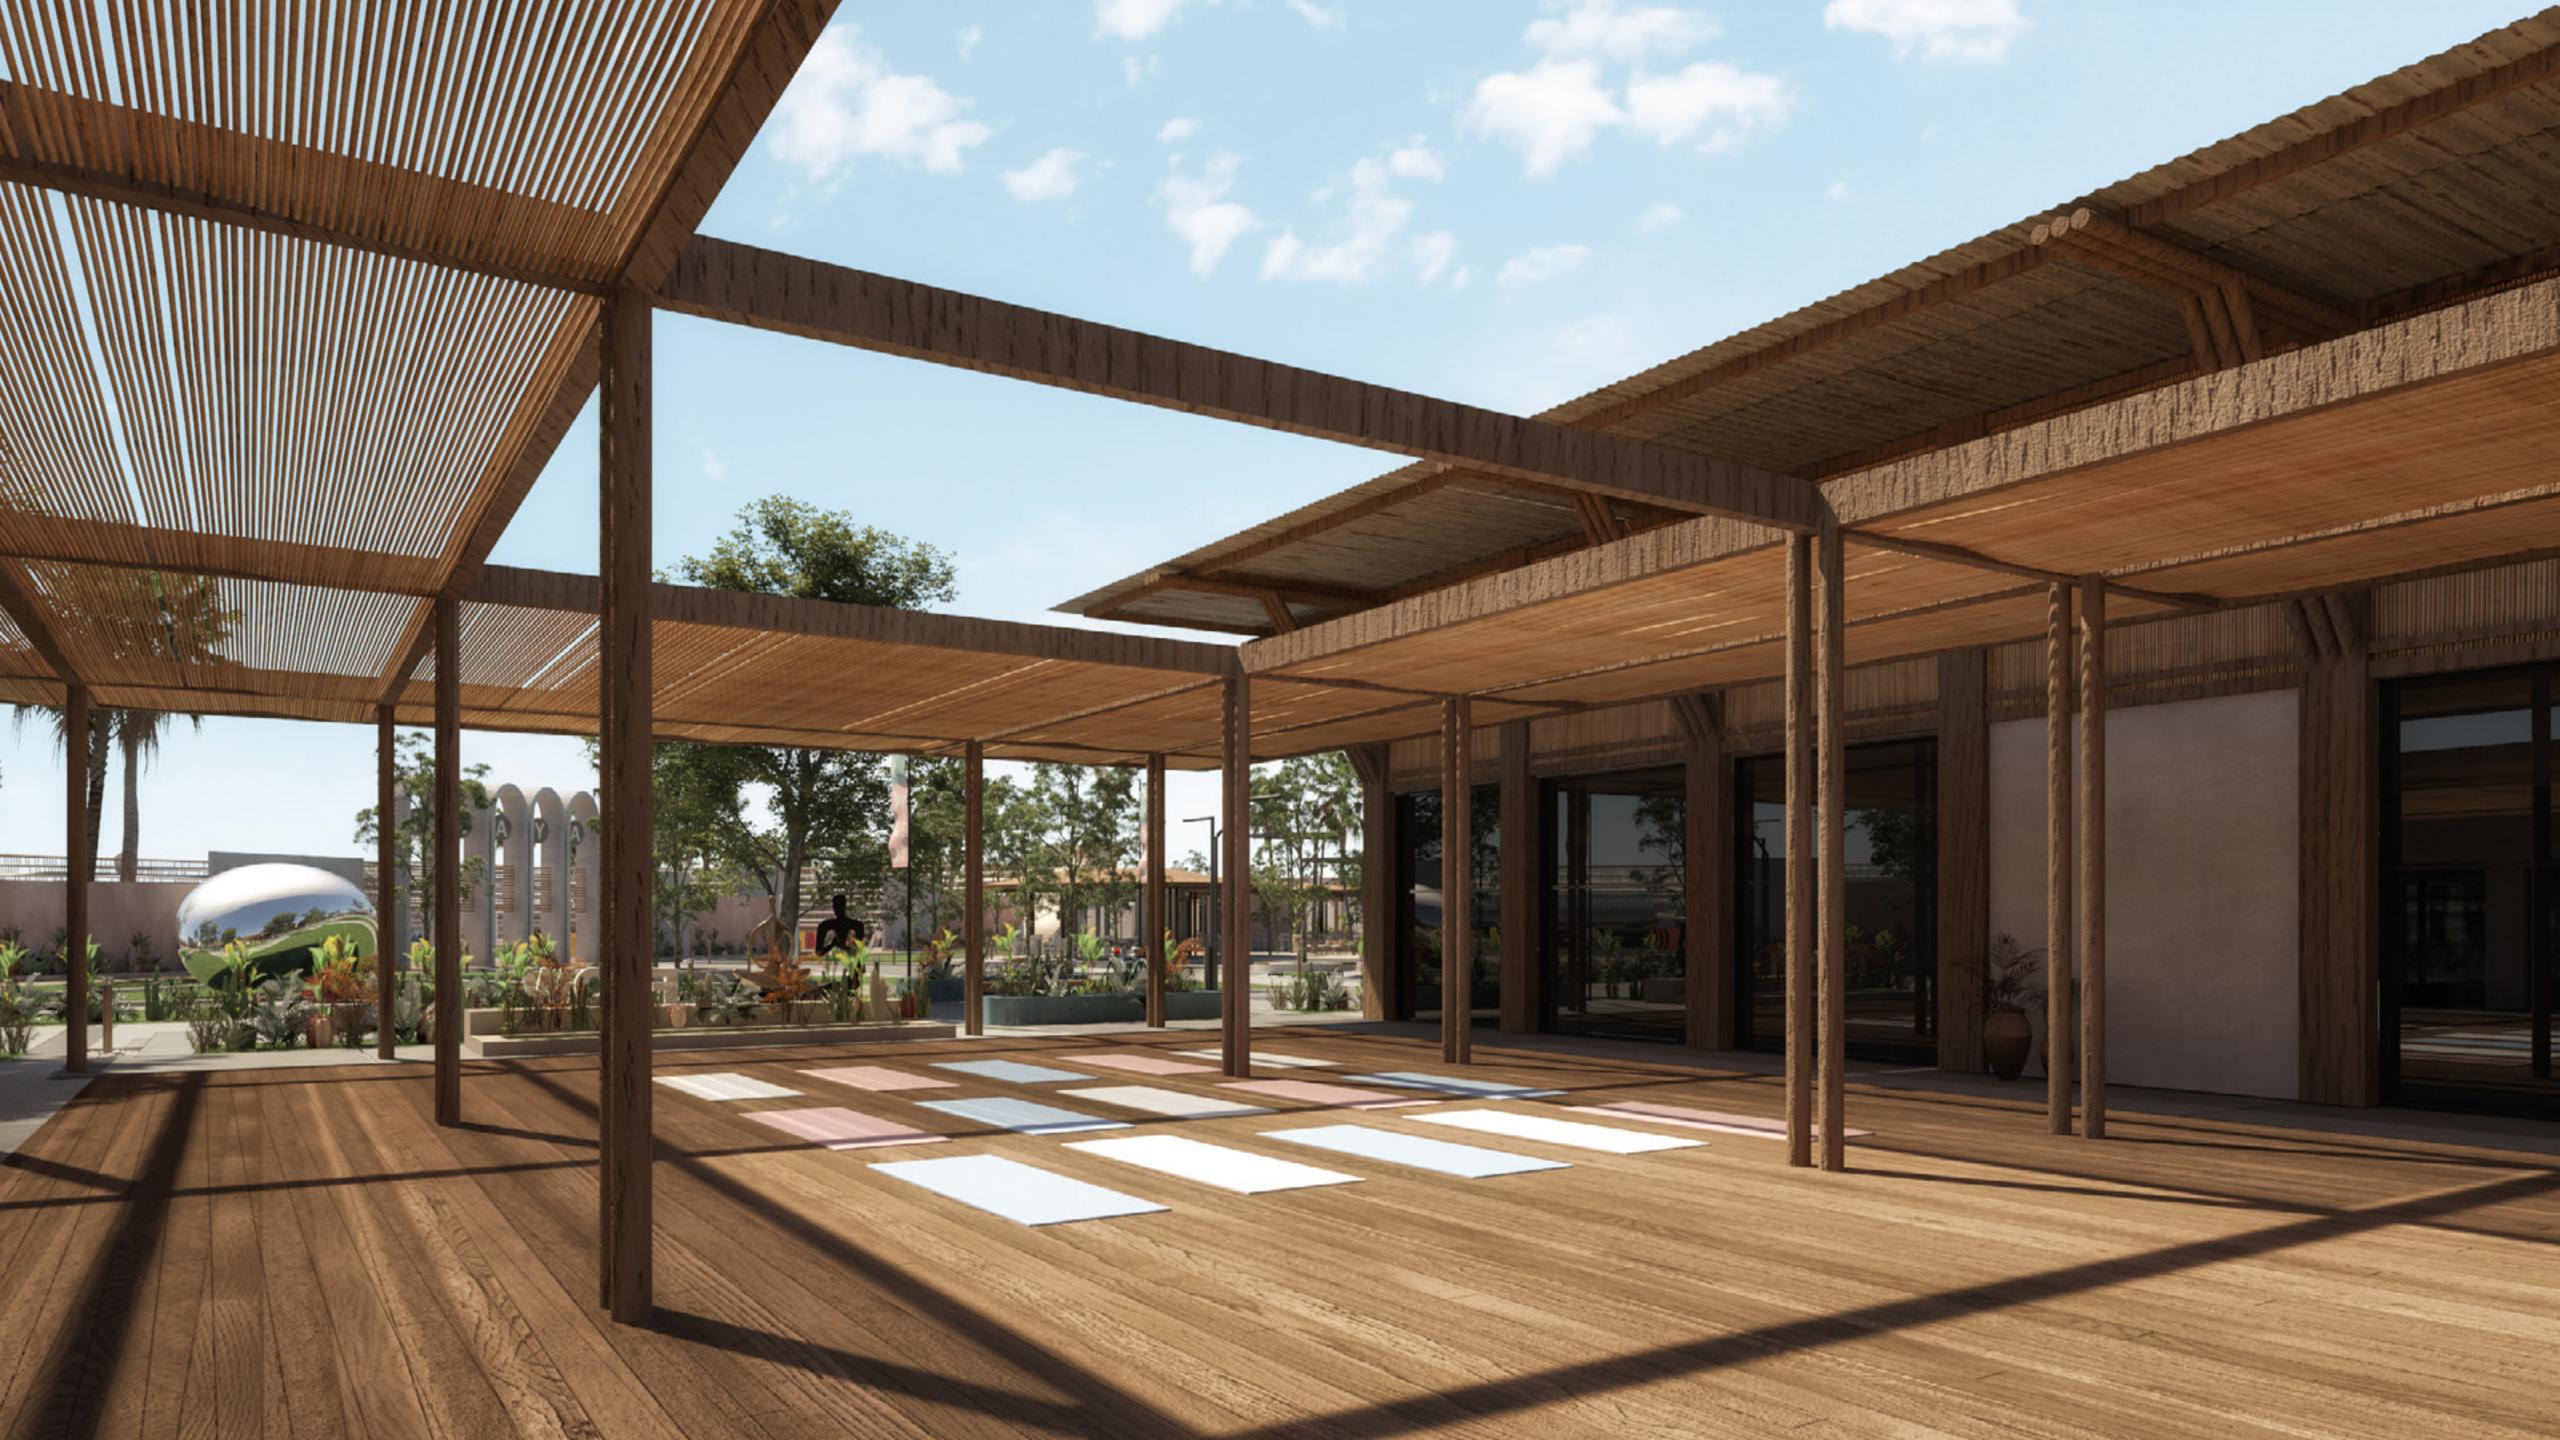

# ELEMENTS OF PLAYA

- Playa Downtown
  - The Village
  - Hotel
- Playa Sporting Club
- Cable Park
- Spine & Ring Road
- Promenade

#### PLAYA DOWNTOWN

- 63 ACRES
- VILLAGE & CABLE PARK HIGHER THAN THE REST OF THE PROJECT WITH 6M.
- RETAIL, OFFICES, RESTAURANTS & COFFEE SHOPS